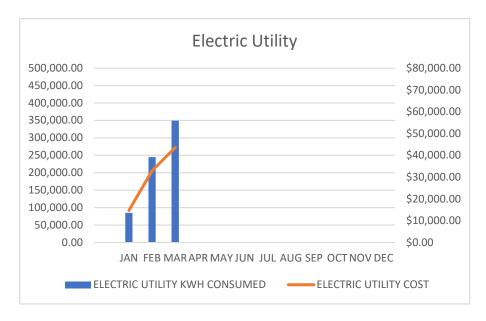

## **Utility Consumption Report**

| MONTH   | WATER UTILITY    |             | GAS UTILITY    |             | ELECTRIC UTILITY |             |
|---------|------------------|-------------|----------------|-------------|------------------|-------------|
|         |                  |             |                |             |                  |             |
|         | GALLONS CONSUMED | COST        | CCF'S CONSUMED | COST        | KWH CONSUMED     | COST        |
|         |                  |             |                |             |                  |             |
| JAN     | 55,125.00        | \$4,195.72  | 24,131.00      | \$19,891.09 | 84,831.00        | \$14,732.12 |
| FEB     | 45,514.00        | \$3,634.58  | 26,457.00      | \$16,949.20 | 244,792.00       | \$32,863.09 |
| MAR     | 19,562.00        | \$3,617.21  | 1,496.00       | \$1,862.93  | 349,272.00       | \$43,624.27 |
| APR     |                  |             |                |             |                  |             |
| MAY     |                  |             |                |             |                  |             |
| JUN     |                  |             |                |             |                  |             |
| JUL     |                  |             |                |             |                  |             |
| AUG     |                  |             |                |             |                  |             |
| SEP     |                  |             |                |             |                  |             |
| ОСТ     |                  |             |                |             |                  |             |
| NOV     |                  |             |                |             |                  |             |
| DEC     |                  |             |                |             |                  |             |
| Totals: | 120,201.00       | \$11,447.51 | 52,084.00      | \$38,703.22 | 678,895.00       | \$91,219.48 |