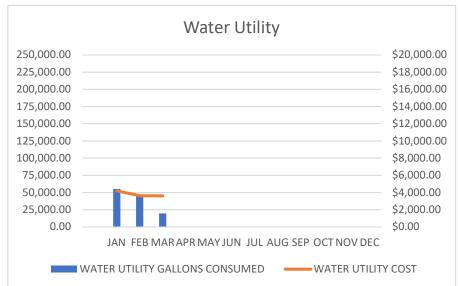

## **Utility Consumption Report**

| MONTH   | WATER UTILITY    |             | GAS UTILITY    |             | ELECTRIC UTILITY |             |
|---------|------------------|-------------|----------------|-------------|------------------|-------------|
|         |                  |             |                |             |                  |             |
|         | GALLONS CONSUMED | COST        | CCF'S CONSUMED | COST        | KWH CONSUMED     | COST        |
|         |                  |             |                |             |                  |             |
| JAN     | 55,125.00        | \$4,195.72  | 24,131.00      | \$19,891.09 | 84,831.00        | \$14,732.12 |
| FEB     | 45,514.00        | \$3,634.58  | 26,457.00      | \$16,949.20 | 244,792.00       | \$32,863.09 |
| MAR     | 19,562.00        | \$3,617.21  | 1,496.00       | \$1,862.93  | 349,272.00       | \$43,624.27 |
| APR     |                  |             |                |             |                  |             |
| MAY     |                  |             |                |             |                  |             |
| JUN     |                  |             |                |             |                  |             |
| JUL     |                  |             |                |             |                  |             |
| AUG     |                  |             |                |             |                  |             |
| SEP     |                  |             |                |             |                  |             |
| ОСТ     |                  |             |                |             |                  |             |
| NOV     |                  |             |                |             |                  |             |
| DEC     |                  |             |                |             |                  |             |
| Totals: | 120,201.00       | \$11,447.51 | 52,084.00      | \$38,703.22 | 678,895.00       | \$91,219.48 |