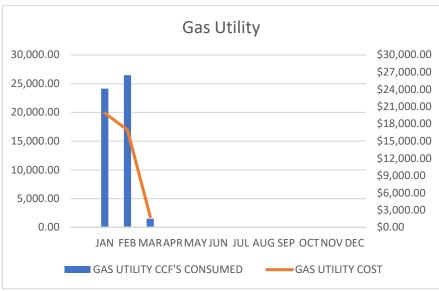

## **Utility Consumption Report**

| MONTH   | WATER UTILITY    |             | GAS UTILITY    |             | ELECTRIC UTILITY |             |
|---------|------------------|-------------|----------------|-------------|------------------|-------------|
|         |                  |             |                |             |                  |             |
|         | GALLONS CONSUMED | COST        | CCF'S CONSUMED | COST        | KWH CONSUMED     | COST        |
|         |                  |             |                |             |                  |             |
| JAN     | 55,125.00        | \$4,195.72  | 24,131.00      | \$19,891.09 | 84,831.00        | \$14,732.12 |
| FEB     | 45,514.00        | \$3,634.58  | 26,457.00      | \$16,949.20 | 244,792.00       | \$32,863.09 |
| MAR     | 19,562.00        | \$3,617.21  | 1,496.00       | \$1,862.93  | 349,272.00       | \$43,624.27 |
| APR     |                  |             |                |             |                  |             |
| MAY     |                  |             |                |             |                  |             |
| JUN     |                  |             |                |             |                  |             |
| JUL     |                  |             |                |             |                  |             |
| AUG     |                  |             |                |             |                  |             |
| SEP     |                  |             |                |             |                  |             |
| ОСТ     |                  |             |                |             |                  |             |
| NOV     |                  |             |                |             |                  |             |
| DEC     |                  |             |                |             |                  |             |
| Totals: | 120,201.00       | \$11,447.51 | 52,084.00      | \$38,703.22 | 678,895.00       | \$91,219.48 |